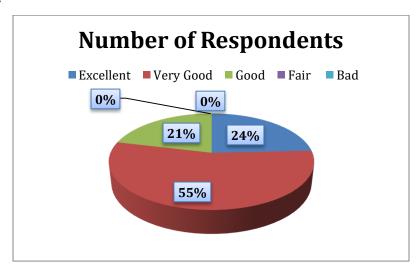

### > Feed Back

| Options     | Excellent | Very Good | Good | Fair | Bad |
|-------------|-----------|-----------|------|------|-----|
| Number of   | 128       | 287       | 112  | 00   | 00  |
| Respondents | 120       |           |      |      |     |
| Percentage  | 24        | 55        | 21   | 0    | 0   |

## Feedback Analysis: